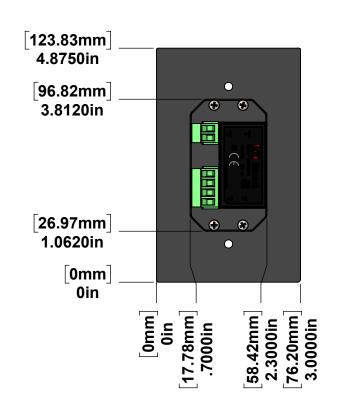

|  |         | DIMENSIONS ARE IN INCHES UNLESS OTHERWISE SPECIFIED TOLERANCES: FRACTIONAL± 1/64" ANGULAR: BEND ±01% THREE PLACE DECIMAL ± .005" | Drawn by:                                                                                                                | Wentzel (Vince)<br>Dippenaar                                                        | JOHNSON SYSTEMS INC.                                                       |  |
|--|---------|----------------------------------------------------------------------------------------------------------------------------------|--------------------------------------------------------------------------------------------------------------------------|-------------------------------------------------------------------------------------|----------------------------------------------------------------------------|--|
|  |         |                                                                                                                                  | Date:                                                                                                                    | 3/30/2017                                                                           | 1923 Highfield Crescent SE. Calgary, Alberta Canada T2G 5M1 (403) 287-8003 |  |
|  |         |                                                                                                                                  | Rev:                                                                                                                     | 1                                                                                   |                                                                            |  |
|  |         |                                                                                                                                  | - Page:                                                                                                                  |                                                                                     |                                                                            |  |
|  |         |                                                                                                                                  | Scale:                                                                                                                   | 1:2                                                                                 |                                                                            |  |
|  | Finish: |                                                                                                                                  | THE INFORMATION CONTAINED IN THIS DRAWNING IS THE SOLE PROPERTY OF JOHNSON SYSTEMS INC. ANY REPRODUCTION IN PART OR AS A |                                                                                     | Project: PS-MOUNT CW PS Mini                                               |  |
|  | Note:   |                                                                                                                                  |                                                                                                                          | IDUCITION IN PART OR AS A E WITHOUT THE WRITTEN SSION OF SON SYSTEMS INC. IS BITED. | Note: -                                                                    |  |