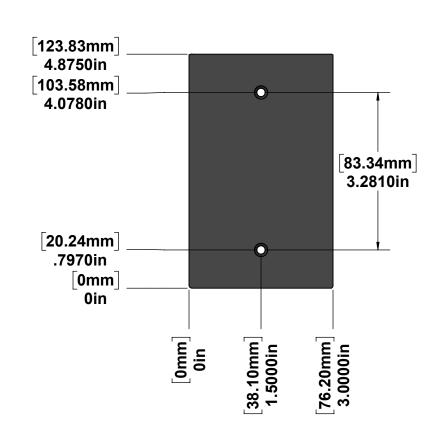

|  |         | DIMENSIONS ARE IN INCHES UNLESS OTHERWISE SPECIFIED TOLERANCES: FRACTIONAL± 1/64" ANGULAR: BEND ±01% THREE PLACE DECIMAL ± .005" | Drawn by:                                                                                                                | Wentzel (Vince)<br>Dippenaar                                                        | JOHNSON SYSTEMS INC.                                                       |  |
|--|---------|----------------------------------------------------------------------------------------------------------------------------------|--------------------------------------------------------------------------------------------------------------------------|-------------------------------------------------------------------------------------|----------------------------------------------------------------------------|--|
|  |         |                                                                                                                                  | Date:                                                                                                                    | 3/30/2017                                                                           | 1923 Highfield Crescent SE. Calgary, Alberta Canada T2G 5M1 (403) 287-8003 |  |
|  |         |                                                                                                                                  | Rev:                                                                                                                     | 1                                                                                   |                                                                            |  |
|  |         |                                                                                                                                  | - Page:                                                                                                                  |                                                                                     |                                                                            |  |
|  |         |                                                                                                                                  | Scale:                                                                                                                   | 1:2                                                                                 |                                                                            |  |
|  | Finish: |                                                                                                                                  | THE INFORMATION CONTAINED IN THIS DRAWNING IS THE SOLE PROPERTY OF JOHNSON SYSTEMS INC. ANY REPRODUCTION IN PART OR AS A |                                                                                     | Project: PS-MOUNT CW PS Mini                                               |  |
|  | Note:   |                                                                                                                                  |                                                                                                                          | IDUCITION IN PART OR AS A E WITHOUT THE WRITTEN SSION OF SON SYSTEMS INC. IS BITED. | Note: -                                                                    |  |