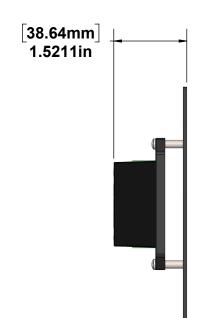

|  |         | DIMENSIONS ARE IN INCHES UNLESS OTHERWISE SPECIFIED TOLERANCES: FRACTIONAL± 1/64" ANGULAR: BEND ±01% THREE PLACE DECIMAL ± .005" | Drawn by:                                                                                                                | Wentzel (Vince)<br>Dippenaar                                                        | JOHNSON SYSTEMS INC.                                                       |  |
|--|---------|----------------------------------------------------------------------------------------------------------------------------------|--------------------------------------------------------------------------------------------------------------------------|-------------------------------------------------------------------------------------|----------------------------------------------------------------------------|--|
|  |         |                                                                                                                                  | Date:                                                                                                                    | 3/30/2017                                                                           | 1923 Highfield Crescent SE. Calgary, Alberta Canada T2G 5M1 (403) 287-8003 |  |
|  |         |                                                                                                                                  | Rev:                                                                                                                     | 1                                                                                   |                                                                            |  |
|  |         |                                                                                                                                  | - Page:                                                                                                                  |                                                                                     |                                                                            |  |
|  |         |                                                                                                                                  | Scale:                                                                                                                   | 1:2                                                                                 |                                                                            |  |
|  | Finish: |                                                                                                                                  | THE INFORMATION CONTAINED IN THIS DRAWNING IS THE SOLE PROPERTY OF JOHNSON SYSTEMS INC. ANY REPRODUCTION IN PART OR AS A |                                                                                     | Project: PS-MOUNT CW PS Mini                                               |  |
|  | Note:   |                                                                                                                                  |                                                                                                                          | IDUCITION IN PART OR AS A E WITHOUT THE WRITTEN SSION OF SON SYSTEMS INC. IS BITED. | Note: -                                                                    |  |