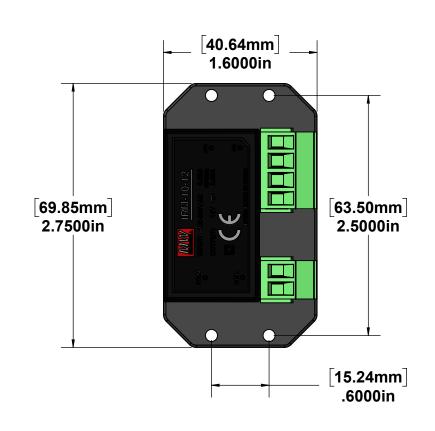

|         | DIMENSIONS ARE IN INCHES UNLESS OTHERWISE SPECIFIED TOLERANCES: FRACTIONAL ± 1/64" ANGULAR: BEND ±01% THREE PLACE DECIMAL ± .005" | Drawn by:                                                                                                                                                             | Wentzel (Vince)<br>Dippenaar | JOHNSON SYSTEMS INC.                                                                          |  |
|---------|-----------------------------------------------------------------------------------------------------------------------------------|-----------------------------------------------------------------------------------------------------------------------------------------------------------------------|------------------------------|-----------------------------------------------------------------------------------------------|--|
|         |                                                                                                                                   | Date:                                                                                                                                                                 | 3/30/2017                    | 1923 Highfield Crescent SE. Calgary, Alberta Canada T2G 5M1 (403) 287-8003 (403) 287-9003 Fax |  |
|         |                                                                                                                                   | Rev:                                                                                                                                                                  | 1                            |                                                                                               |  |
|         |                                                                                                                                   | Page:                                                                                                                                                                 | Sheet lof l                  |                                                                                               |  |
|         |                                                                                                                                   | Scale:                                                                                                                                                                | 1:1                          |                                                                                               |  |
| Finish: |                                                                                                                                   | THE INFORMATION CONTAINED IN THIS DRAWING IS THE SOLE PROPERTY OF JOHNSON SYSTEMS INC. ANY JOHNSON SYSTEMS INC. ANY JOHNSON SYSTEMS INC. ANY JOHNSON SYSTEMS INC. ANY |                              | Project: PS-MINI Complete                                                                     |  |
| Note:   |                                                                                                                                   | REPRODUCTION IN PART OR AS A WHOLE WITHOUT THE WRITTEN PERMISSION OF JOHNSON SYSTEMS INC. IS PROHIBITED.                                                              |                              | Note:                                                                                         |  |