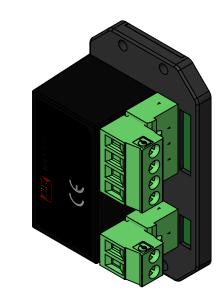

|         | DIMENSIONS ARE IN INCHES UNLESS OTHERWISE SPECIFIED TOLERANCES: FRACTIONAL ± 1/64" ANGULAR: BEND ±01% THREE PLACE DECIMAL ± .005" | Drawn by:                                                                                                                                                             | Wentzel (Vince)<br>Dippenaar | JOHNSON SYSTEMS INC.                                                                          |  |
|---------|-----------------------------------------------------------------------------------------------------------------------------------|-----------------------------------------------------------------------------------------------------------------------------------------------------------------------|------------------------------|-----------------------------------------------------------------------------------------------|--|
|         |                                                                                                                                   | Date:                                                                                                                                                                 | 3/30/2017                    | 1923 Highfield Crescent SE. Calgary, Alberta Canada T2G 5M1 (403) 287-8003 (403) 287-9003 Fax |  |
|         |                                                                                                                                   | Rev:                                                                                                                                                                  | 1                            |                                                                                               |  |
|         |                                                                                                                                   | Page:                                                                                                                                                                 | Sheet lof l                  |                                                                                               |  |
|         |                                                                                                                                   | Scale:                                                                                                                                                                | 1:1                          |                                                                                               |  |
| Finish: |                                                                                                                                   | THE INFORMATION CONTAINED IN THIS DRAWING IS THE SOLE PROPERTY OF JOHNSON SYSTEMS INC. ANY JOHNSON SYSTEMS INC. ANY JOHNSON SYSTEMS INC. ANY JOHNSON SYSTEMS INC. ANY |                              | Project: PS-MINI Complete                                                                     |  |
| Note:   |                                                                                                                                   | REPRODUCTION IN PART OR AS A WHOLE WITHOUT THE WRITTEN PERMISSION OF JOHNSON SYSTEMS INC. IS PROHIBITED.                                                              |                              | Note:                                                                                         |  |