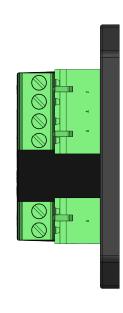

|         | DIMENSIONS ARE IN INCHES UNLESS OTHERWISE SPECIFIED TOLERANCES: FRACTIONAL ± 1/64" ANGULAR: BEND ±01% THREE PLACE DECIMAL ± .005" | Drawn by:                                                                                                                                                             | Wentzel (Vince)<br>Dippenaar | JOHNSON SYSTEMS INC.                                                                          |  |
|---------|-----------------------------------------------------------------------------------------------------------------------------------|-----------------------------------------------------------------------------------------------------------------------------------------------------------------------|------------------------------|-----------------------------------------------------------------------------------------------|--|
|         |                                                                                                                                   | Date:                                                                                                                                                                 | 3/30/2017                    | 1923 Highfield Crescent SE. Calgary, Alberta Canada T2G 5M1 (403) 287-8003 (403) 287-9003 Fax |  |
|         |                                                                                                                                   | Rev:                                                                                                                                                                  | 1                            |                                                                                               |  |
|         |                                                                                                                                   | Page:                                                                                                                                                                 | Sheet lof l                  |                                                                                               |  |
|         |                                                                                                                                   | Scale:                                                                                                                                                                | 1:1                          |                                                                                               |  |
| Finish: |                                                                                                                                   | THE INFORMATION CONTAINED IN THIS DRAWING IS THE SOLE PROPERTY OF JOHNSON SYSTEMS INC. ANY JOHNSON SYSTEMS INC. ANY JOHNSON SYSTEMS INC. ANY JOHNSON SYSTEMS INC. ANY |                              | Project: PS-MINI Complete                                                                     |  |
| Note:   |                                                                                                                                   | REPRODUCTION IN PART OR AS A WHOLE WITHOUT THE WRITTEN PERMISSION OF JOHNSON SYSTEMS INC. IS PROHIBITED.                                                              |                              | Note:                                                                                         |  |