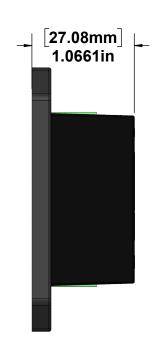

|         | DIMENSIONS ARE IN INCHES UNLESS OTHERWISE SPECIFIED TOLERANCES: FRACTIONAL ± 1/64" ANGULAR: BEND ±01% THREE PLACE DECIMAL ± .005" | Drawn by:                                                                                                                                                             | Wentzel (Vince)<br>Dippenaar | JOHNSON SYSTEMS INC.                                                                          |  |
|---------|-----------------------------------------------------------------------------------------------------------------------------------|-----------------------------------------------------------------------------------------------------------------------------------------------------------------------|------------------------------|-----------------------------------------------------------------------------------------------|--|
|         |                                                                                                                                   | Date:                                                                                                                                                                 | 3/30/2017                    | 1923 Highfield Crescent SE. Calgary, Alberta Canada T2G 5M1 (403) 287-8003 (403) 287-9003 Fax |  |
|         |                                                                                                                                   | Rev:                                                                                                                                                                  | 1                            |                                                                                               |  |
|         |                                                                                                                                   | Page:                                                                                                                                                                 | Sheet lof l                  |                                                                                               |  |
|         |                                                                                                                                   | Scale:                                                                                                                                                                | 1:1                          |                                                                                               |  |
| Finish: |                                                                                                                                   | THE INFORMATION CONTAINED IN THIS DRAWING IS THE SOLE PROPERTY OF JOHNSON SYSTEMS INC. ANY JOHNSON SYSTEMS INC. ANY JOHNSON SYSTEMS INC. ANY JOHNSON SYSTEMS INC. ANY |                              | Project: PS-MINI Complete                                                                     |  |
| Note:   |                                                                                                                                   | REPRODUCTION IN PART OR AS A WHOLE WITHOUT THE WRITTEN PERMISSION OF JOHNSON SYSTEMS INC. IS PROHIBITED.                                                              |                              | Note:                                                                                         |  |